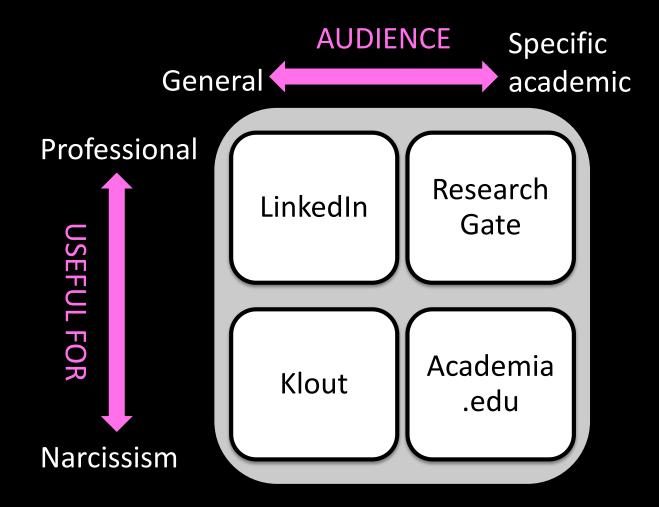

hnology | 🕊 tweet • f share  | ys. 🌣 -     |
| PhD student in UCL's Depar<br>Public Health (views mine no<br>drinking in England (much m<br>PhD student at Universi | Alcohol              | ¥ tweet ∙ f share  |             |
| Your Influencers<br>Peter T                                                                                          | Health               | ¥ tweet ∙ f share  |             |
| Jean Ar                                                                                                              | Addiction            | ¥ tweet ∙ f share  |             |
| Matt M                                                                                                               | Drugs                | ⊯ tweet + f share  | ADD FRIENDS |

# **Promoting yourself** A 2x2 table